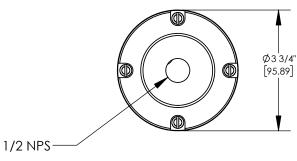

### **VOLTAGE**:

Wiring compartment is suitable for 12V or 120V fixtures.

MOUNTING: Box has (3) 1/2-NPS hubs.