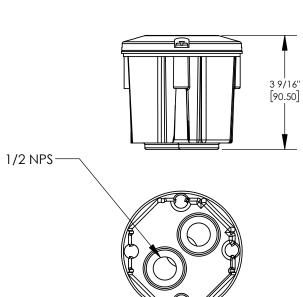

### **VOLTAGE**:

Wiring compartment is suitable for 12V or 120V fixtures.

MOUNTING: Box has (3) 1/2-NPS hubs.