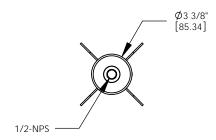

# **SPECIFICATIONS**

**DESCRIPTION:**Landscape post for ground mounting applications. Suitable for wet/damp/dry location installations.

# MATERIAL:

Standard overall material is PVC plastic.

GM-9 - PVC plastic

FINISH: N - Natural, Black PVC

**ELECTRICAL:** Wiring compartment suitable for low voltage or line voltage fixtures.

# MOUNTING:

Post has (1) 1/2-NPS mount.

# **SAMPLE ORDER SPECIFICATION:**

GM-9-N

# **RATING:**

Wet/damp/dry location.

### MADE IN THE USA







| ORDER SPECIFICATION: | <u>-</u> |        | . <u>.</u> -                                                                                                                      |                 |                 |       |
|----------------------|----------|--------|-----------------------------------------------------------------------------------------------------------------------------------|-----------------|-----------------|-------|
|                      | Fixture  | Finish | Lamping                                                                                                                           | Voltage         | Options/Access. |       |
| PROJECT:             |          |        | (1) HE\