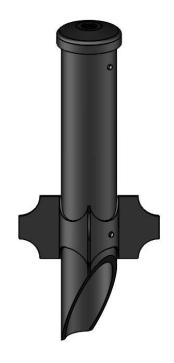

# **SPECIFICATIONS**

**DESCRIPTION:**Landscape post for ground mounting applications. Suitable for wet/damp/dry location installations.

# MATERIAL:

Standard overall material is PVC plastic.

GM-9 - PVC plastic

FINISH: N - Natural, Black PVC

**ELECTRICAL:** Wiring compartment suitable for low voltage or line voltage fixtures.

# MOUNTING:

Post has (1) 1/2-NPS mount.

# **RATING:**

Wet/damp/dry location.