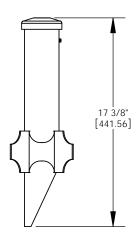

# **SPECIFICATIONS**

**DESCRIPTION:**Landscape post for ground mounting applications. Suitable for wet/damp/dry location installations.

# MOUNTING:

Post has (1) 1/2-NPS mount.