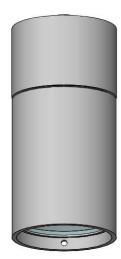

### **DESCRIPTION:**

Surface mount PAR20 accent fixture. Suitable for wet/damp/dry location installations.

### MATERIAL:

Standard overall material is 6061 aluminum. HL-372 - Machined Aluminum

FINISH:

- AA Anodized Aluminum AP Powder Coat Aluminum BK Powder Coat Black BZ Powder Coat Bronze WT Powder Coat White

### MOUNTING:

Fixture is designed with a fixed 1/2-NPS mount.