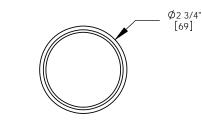

### LAMPING:

Lamp Type - 120V incandescent PAR20 lamp, medium base, 50W max, not included.

VOLTAGE: 120 - 120 VAC.

### MOUNTING:

Fixture is designed with a fixed 1/2-NPS mount.