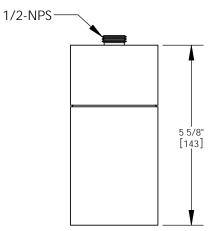

IAL:

Standard overall material is 6061 aluminum. HL-372 - Machined Aluminum

FINISH:

- AA Anodized Aluminum AP Powder Coat Aluminum BK Powder Coat Black BZ Powder Coat Bronze WT Powder Coat White

### LAMPING:

Lamp Type - 120V incandescent PAR20 lamp, medium base, 50W max, not included.

VOLTAGE: 120 - 120 VAC.

### MOUNTING:

Fixture is designed with a fixed 1/2-NPS mount.

### OPTIONS:

Glare shields GL-21 Angled - Aluminum GL-23 Straight - Aluminum Lenses/Louvers/Color Filters LA-1-20 Hexcell Louver (Black) LA-2-20 Prismatic lens LA-3-20 Linear spread lens LA-4-20 Soft focus lens (diffused) LA-5-20 Moonlight lens LA-6-20 Blue lens See fixture accessories for more information.

# SAMPLE ORDER SPECIFICATION: HL-372-AA-120-LA-6-20

RATING: Wet/damp/dry location.



MADE IN THE USA







| ORDER SPECIFICATION: |         |        |                                                                                                                        | -       |                 |       |
|----------------------|---------|--------|------------------------------------------------------------------------------------------------------------------------|---------|-----------------|-------|
|                      | Fixture | Finish | Lamping                                                                                                                | Voltage | Options/Access. |       |
| PROJECT:             |         |        | HEVI LITE, INC.                                                                                                        |         |                 |