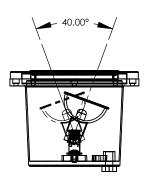

# **DESCRIPTION:**

Compact recessed in grade fixture with adjustable light source. Suitable for wet/damp location installations.

## **OPTICS**

3LED and 8LED: SP - Spot, 12° NF - Narrow Flood, 24° FL - Flood, 36° 8LED-E:

SP - Spot 14°
NF - Narrow Flood, 25°
MF - Medium Flood, 30°
FL - Flood, 40°

VOLTAGE:
12 - 12 VAC output transformer required, not included. 2ft SJO cord included.