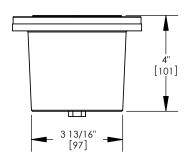

### **OPTIONS:**

Pour Housing
HL-8PH - Brass flange, PVC tube See fixture accessories for more information.