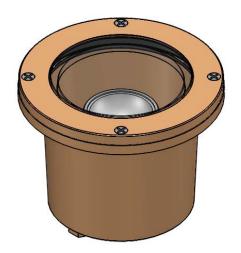

# **DESCRIPTION:**

Compact recessed in grade fixture with adjustable light source. Suitable for wet/damp location installations.

## MATERIAL:

Standard overall material is brass HL-834 - Cast Brass