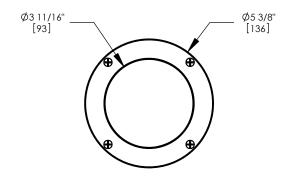

### **OPTIONS:**

Pour Housing
HL-8PH - Brass flange, PVC tube See fixture accessories for more information.