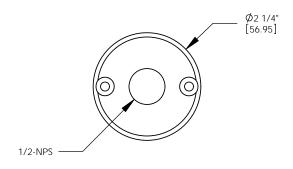

### MOUNTING:

Designed to be surface/tree mounted and includes (1) 1/2" wiring hole, (1) 1/2-NPS mount, (2) mounting screws, and (1) machined