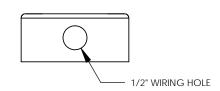

### MOUNTING:

Designed to be surface/tree mounted and includes (1) 1/2" wiring hole, (1) 1/2-NPS mount, (2) mounting screws, and (1) machined