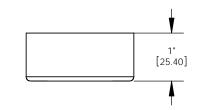

### MOUNTING:

Designed to be surface/tree mounted and includes (1) 1/2" wiring hole, (1) 1/2-NPS mount, (2) mounting screws, and (1) machined