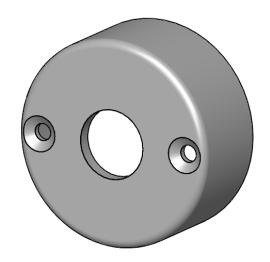

# **DESCRIPTION:**

Specification grade surface/tree fixture mount. Suitable for wet/damp/dry location installations.

### MOUNTING:

Designed to be surface/tree mounted and includes (1) 1/2" wiring hole, (1) 1/2-NPS mount, (2) mounting screws, and (1) machined