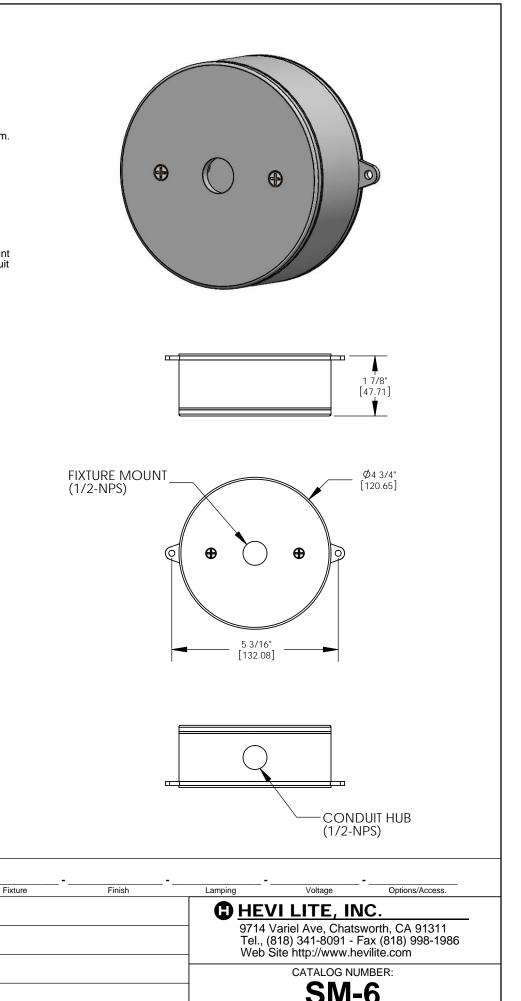

# **DESCRIPTION:**

Surface mount canopy. Suitable for wet/damp/dry location installation.

# MATERIAL:

Standard overall material is 6061 aluminum. SM-6 - Machined Aluminum

### MOUNTING:

Canopy is equipped with (1) 1/2-NPS mount for (1) fixture, mounting tabs and (1) conduit hub.