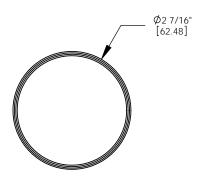

# **SPECIFICATIONS**

**DESCRIPTION:** MR16 straight glare shield. Suitable for wet/damp/dry location installations.

### MATERIAL:

Standard overall material is 6061 aluminum.

GL-13 - Machined Aluminum

GL-14 - Machined Brass

FINISH:

AA - Anodized Satin Aluminum

AP - Powder Coat Aluminum

BK - Powder Coat Black

BZ - Powder Coat Bronze

WT - Powder Coat White

N - Natural, for Stainless Steel and Brass

### MOUNTING:

Glare shield fits all MR16 fixtures with 2.25"

### **SAMPLE ORDER SPECIFICATION:**

GL-13-AA

Wet/damp/dry location.

## MADE IN THE USA







| ORDER SPECIFICATION: _ |  | <b>-</b> _ | Lamping                                                                                                                | Voltage    | Options/Access. |  |
|------------------------|--|------------|------------------------------------------------------------------------------------------------------------------------|------------|-----------------|--|
| PROJECT:               |  |            | HEVI LITE, INC.                                                                                                        |            |                 |  |
| APPROVED:              |  |            | 9714 Variel Ave, Chatsworth, CA 91311<br>Tel., (818) 341-8091 - Fax (818) 998-1986<br>Web Site http://www.hevilite.com |            |                 |  |
| NO