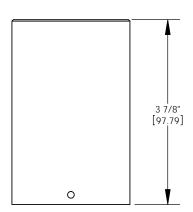

# **SPECIFICATIONS**

**DESCRIPTION:** MR16 straight glare shield. Suitable for wet/damp/dry location installations.

### MATERIAL:

Standard overall material is 6061 aluminum.

GL-13 - Machined Aluminum

GL-14 - Machined Brass

FINISH:

AA - Anodized Satin Aluminum

AP - Powder Coat Aluminum

BK - Powder Coat Black

BZ - Powder Coat Bronze

WT - Powder Coat White

N - Natural, for Stainless Steel and Brass

### MOUNTING:

Glare shield fits all MR16 fixtures with 2.25"

### **SAMPLE ORDER SPECIFICATION:**

GL-13-AA

Wet/damp/dry location.

## MADE IN THE USA







| ORDER SPECIFICATION: _ |  | <b>-</b> _ | Lamping                                                                                                                | Voltage    | Options/Access. |  |
|------------------------|--|------------|------------------------------------------------------------------------------------------------------------------------|------------|-----------------|--|
| PROJECT:               |  |            | HEVI LITE, INC.                                                                                                        |            |                 |  |
| APPROVED:              |  |            | 9714 Variel Ave, Chatsworth, CA 91311<br>Tel., (818) 341-8091 - Fax (818) 998-1986<br>Web Site http://www.hevilite.com |            |                 |  |
| NOTE