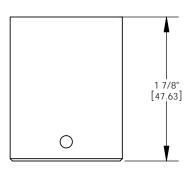

# **SPECIFICATIONS**

**DESCRIPTION:** MR8 straight glare shield. Suitable for wet/damp/dry location installations.

MATERIAL:
Standard overall material is 6061 aluminum.
GL-3 - Machined Aluminum
GL-4 - Machined Brass

FINISH:

AA - Anodized Satin Aluminum
AP - Powder Coat Aluminum
BK - Powder Coat Black
BZ - Powder Coat Bronze
WT - Powder Coat White
Noticel for Stainless Steel a

N - Natural, for Stainless Steel and Brass

## MOUNTING:

Glare shield fits all MR8 fixtures with 1.25"

# **SAMPLE ORDER SPECIFICATION:**

GL-3-AA

Wet/damp/dry location.

# MADE IN THE USA







| ORDER SPECIFICATION: |         |        |                                                                                                                                   |                 |                 |       |
|----------------------|---------|--------|-----------------------------------------------------------------------------------------------------------------------------------|-----------------|-----------------|-------|
|                      | Fixture | Finish | Lamping                                                                                                                           | Voltage         | Options/Access. |       |
| PROJECT:             | ROJECT: |        |