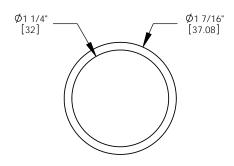

# **SPECIFICATIONS**

**DESCRIPTION:** MR8 straight glare shield. Suitable for wet/damp/dry location installations.

MATERIAL:
Standard overall material is 6061 aluminum.
GL-3 - Machined Aluminum
GL-4 - Machined Brass

FINISH:

AA - Anodized Satin Aluminum
AP - Powder Coat Aluminum
BK - Powder Coat Black
BZ - Powder Coat Bronze
WT - Powder Coat White
Noticel for Stainless Steel a

N - Natural, for Stainless Steel and Brass

## MOUNTING:

Glare shield fits all MR8 fixtures with 1.25"

# **SAMPLE ORDER SPECIFICATION:**

GL-3-AA

Wet/damp/dry location.

# MADE IN THE USA







| ORDER SPECIFICATION: |         |        |                                                                                                                                   |                 |                 |       |
|----------------------|---------|--------|-----------------------------------------------------------------------------------------------------------------------------------|-----------------|-----------------|-------|
|                      | Fixture | Finish | Lamping                                                                                                                           | Voltage         | Options/Access. |       |
| PROJECT:             | ROJECT: |        |