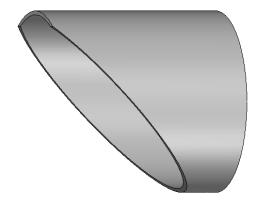

# **SPECIFICATIONS**

**DESCRIPTION:** PAR30 angled glare shield. Suitable for wet/damp/dry location installations.

MATERIAL: Standard overall material is 6061 aluminum. GL-30 - Machined Aluminum