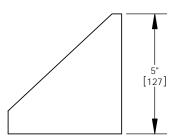

# **SPECIFICATIONS**

**DESCRIPTION:** PAR30 angled glare shield. Suitable for wet/damp/dry location installations.

MATERIAL: Standard overall material is 6061 aluminum. GL-30 - Machined Aluminum