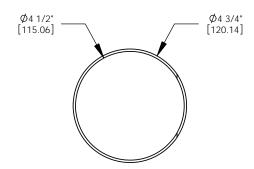

### FINISH:

AA - Anodized Satin Aluminum
AP - Powder Coat Aluminum
BK - Powder Coat Black
BZ - Powder Coat Bronze
WT - Powder Coat White

**MOUNTING:** Glare shield fits all PAR30 fixtures with 4.50" bezels.