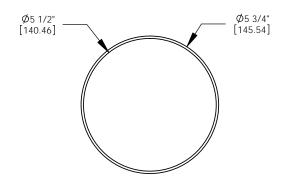

### FINISH:

AA - Anodized Satin Aluminum
AP - Powder Coat Aluminum
BK - Powder Coat Black
BZ - Powder Coat Bronze
WT - Powder Coat White

**MOUNTING:** Glare shield fits all PAR38 fixtures with 5.50" bezels.