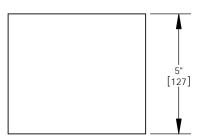

### FINISH:

AA - Anodized Satin Aluminum
AP - Powder Coat Aluminum
BK - Powder Coat Black
BZ - Powder Coat Bronze
WT - Powder Coat White

**MOUNTING:** Glare shield fits all PAR38 fixtures with 5.50" bezels.