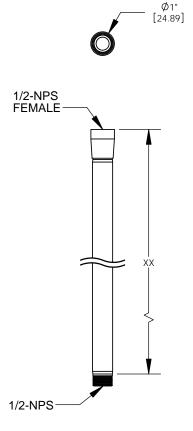

# **DESCRIPTION:**

Custom length machined aluminum stem extension for 1" OD stems. Extension stems are machine cut to length here at our factory to ensure exact specifications. Specify HL-EXT-XX where XX = overall length in inches (e.g., HL-EXT-12). Suitable for wet location installations.

# MOUNTING:

Fixture is designed with 1/2-NPS male and female ends.