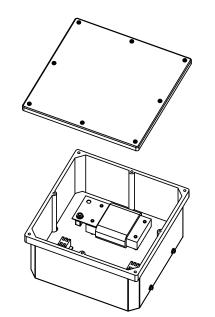

# **SPECIFICATIONS**

**DESCRIPTION:** Low voltage direct burial transformer in a composite enclosure. Suitable for wet/damp/dry location installations.

MATERIAL:

Standard overall material is PVC. HLT-DB-XXX - PVC Plastic

### MOUNTING:

Box has no fixture hubs or mounting holes.