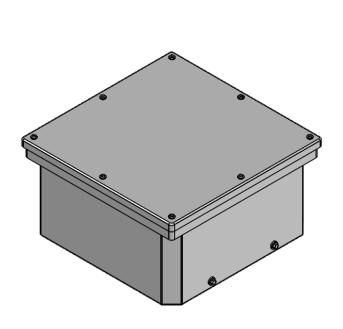

# **SPECIFICATIONS**

**DESCRIPTION:** Low voltage direct burial transformer in a composite enclosure. Suitable for wet/damp/dry location installations.

MATERIAL:

Standard overall material is PVC. HLT-DB-XXX - PVC Plastic

### MOUNTING:

Box has no fixture hubs or mounting holes.