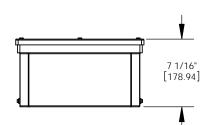

# **SPECIFICATIONS**

**DESCRIPTION:** Low voltage direct burial transformer in a composite enclosure. Suitable for wet/damp/dry location installations.

MATERIAL:

Standard overall material is PVC. HLT-DB-XXX - PVC Plastic

MODELS AVAILABLE: HLT-DB-100 - 100W HLT-DB-300 - 300W HLT-DB-600 - 600W

# VOLTAGE:

Input Voltage - 120 VAC - 5.5A max. Output Voltage - 12 VAC - 25A max. **120** -120V

### MOUNTING:

Box has no fixture hubs or mounting holes.

#### SAMPLE ORDER SPECIFICATION: HLT-DB-300-120

#### RATING:

Meets the UL standards for direct burial enclosures. UL 1598, the UL standard for safety for luminaires. UL 1838, the UL standard for low-voltage landscape lighting systems and components. Certified to CAN/CSA C22.2 No. 66 ETL listed.



## MADE IN THE USA









| ORDER SPECIFICATION: | -       |        | -                                                                                                                      |                 | <u>-</u>        |  |
|----------------------|---------|--------|------------------------------------------------------------------------------------------------------------------------|-----------------|-----------------|--|
|                      | Fixture | Finish | Lamping                                                                                                                | Voltage         | Options/Access. |  |
| PROJECT:             |         |        |                                                                                                                        | HEVI LITE, INC. |