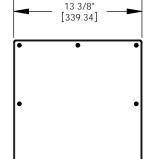

# **SPECIFICATIONS**

**DESCRIPTION:** Low voltage direct burial transformer in a composite enclosure. Suitable for wet/damp/dry location installations.

MATERIAL:

Standard overall material is PVC. HLT-DB-XXX - PVC Plastic

MODELS AVAILABLE: HLT-DB-100 - 100W HLT-DB-300 - 300W HLT-DB-600 - 600W

# VOLTAGE:

Input Voltage - 120 VAC - 5.5A max. Output Voltage - 12 VAC - 25A max. **120** -120V

### MOUNTING:

Box has no fixture hubs or mounting holes.

#### SAMPLE ORDER SPECIFICATION: HLT-DB-300-120

#### RATING:

Meets the UL standards for direct burial enclosures. UL 1598, the UL standard for safety for luminaires. UL 1838, the UL standard for low-voltage landscape lighting systems and components. Certified to CAN/CSA C22.2 No. 66 ETL listed.



## MADE IN THE USA









| ORDER SPECIFICATION: | -       |        | -                                                                                                                      |                 | <u>-</u>        |  |
|----------------------|---------|--------|------------------------------------------------------------------------------------------------------------------------|-----------------|-----------------|--|
|                      | Fixture | Finish | Lamping                                                                                                                | Voltage         | Options/Access. |  |
| PROJECT:             |         |        |                                                                                                                        | HEVI LITE, INC. |