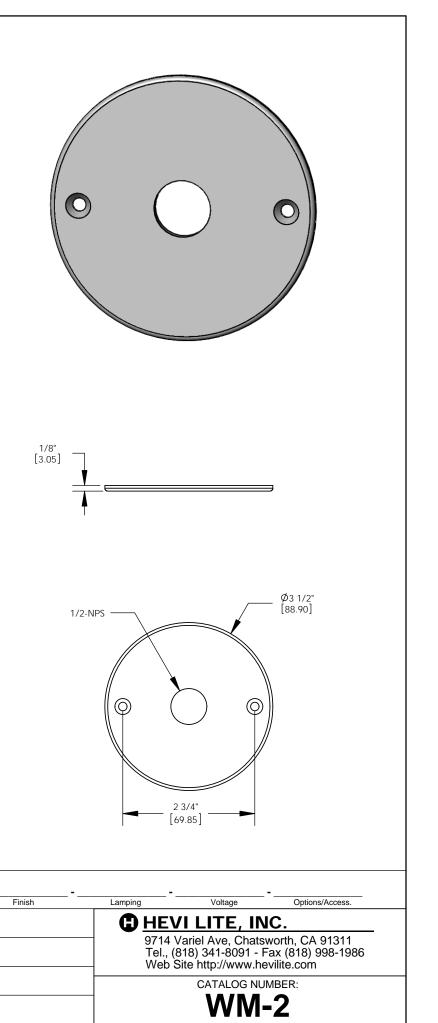

# **DESCRIPTION:**

Machined round cover plate. Suitable for wet/damp/dry location installations.

# MATERIAL:

Standard overall material is 6061 aluminum. WM-2 - Machined Aluminum (Standard) WM-2-2b - Machined Brass

- FINISH: AA Anodized Satin Aluminum AP Powder Coat Aluminum BK Powder Coat Black BZ Powder Coat Bronze WT Powder Coat White

### MOUNTING:

Cover is equipped with a 1/2-NPS mount, locknut, gasket and (2) mounting screws.