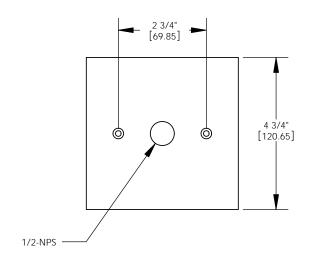

### MOUNTING:

Cover is equipped with a 1/2-NPS mount, locknut, gasket and (2) mounting screws.