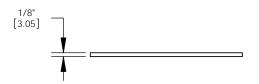

## **DESCRIPTION:**

Machined square cover plate. Suitable for wet/damp/dry location installations.