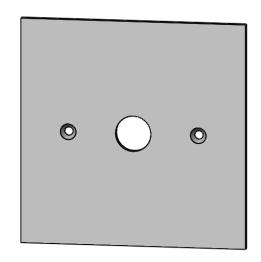

## **DESCRIPTION:**

Machined square cover plate. Suitable for wet/damp/dry location installations.

### MOUNTING:

Cover is equipped with a 1/2-NPS mount, locknut, gasket and (2) mounting screws.