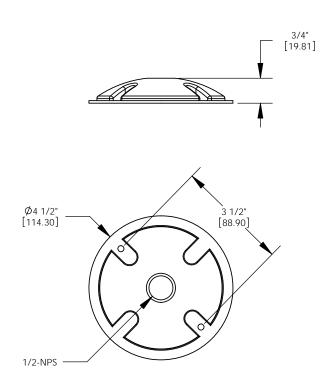

## **SPECIFICATIONS**

**DESCRIPTION:** Cast round cover plate. Suitable for wet/damp/dry location installations.

MATERIAL: Standard overall material is cast aluminum. WM-5 - Cast Aluminum

## MOUNTING:

Cover is equipped with a 1/2-NPS mount, locknut, gasket and (2) mounting screws.

#### **RATING:**

Wet/damp/dry location.