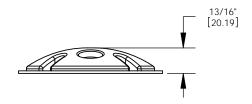

## **SPECIFICATIONS**

**DESCRIPTION:**Dual cast round cover plate. Suitable for wet/damp/dry location installations.

MATERIAL: Standard overall material is cast aluminum. WM-6 - Cast Aluminum