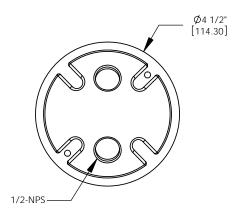

## **SPECIFICATIONS**

**DESCRIPTION:**Dual cast round cover plate. Suitable for wet/damp/dry location installations.

MATERIAL: Standard overall material is cast aluminum. WM-6 - Cast Aluminum

### MOUNTING:

Cove is equipped with (2) 1/2-NPS mounts, (2) locknuts, gasket and (2) mounting