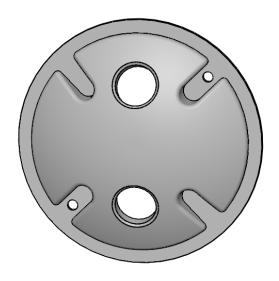

## **SPECIFICATIONS**

**DESCRIPTION:**Dual cast round cover plate. Suitable for wet/damp/dry location installations.

MATERIAL: Standard overall material is cast aluminum. WM-6 - Cast Aluminum

### MOUNTING:

Cove is equipped with (2) 1/2-NPS mounts, (2) locknuts, gasket and (2) mounting