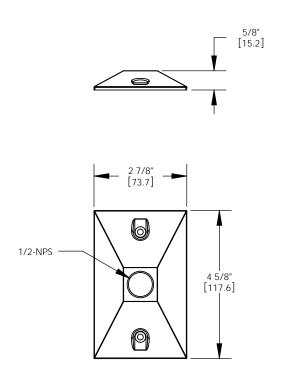

## **SPECIFICATIONS**

**DESCRIPTION:**Cast rectangular cover plate for standard 1-gang switch boxes. Suitable for wet/damp/dry location installations.

### MOUNTING:

Cover is equipped with a 1/2-NPS mount, locknut, gasket and (2) mounting screws.