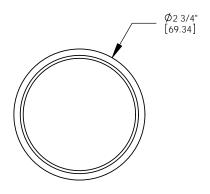

# **SPECIFICATIONS**

**DESCRIPTION:** PAR20 straight glare shield. Suitable for wet/damp/dry location installations.

### MATERIAL:

Standard overall material is 6061 aluminum.

GL-23 - Machined Aluminum

GL-24 - Machined Brass

FINISH:

AA - Anodized Satin Aluminum
AP - Powder Coat Aluminum
BK - Powder Coat Black
BZ - Powder Coat Bronze
WT - Powder Coat White
Notural for Stainless Steel a

N - Natural, for Stainless Steel and Brass

## MOUNTING:

Glare shield fits all PAR20 fixtures with 2.75"

## **SAMPLE ORDER SPECIFICATION:**

Wet/damp/dry location.

## MADE IN THE USA







| ORDER SPECIFICATION: |         |        |                                                                                                                  |         |                 |
|----------------------|---------|--------|------------------------------------------------------------------------------------------------------------------|---------|-----------------|
|                      | Fixture | Finish | Lamping                                                                                                          | Voltage | Options/Access. |
| PROJECT:             |         |        | HEVI LITE, INC.                                                                                                  |         |                 |
| APPROVED:            |         |        | 9714