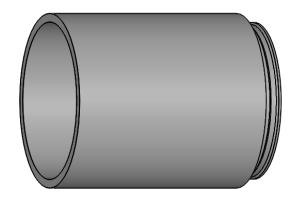

# **SPECIFICATIONS**

**DESCRIPTION:** PAR20 straight glare shield. Suitable for wet/damp/dry location installations.

## MOUNTING:

Glare shield fits all PAR20 fixtures with 2.75"