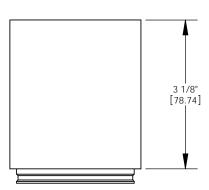

# **SPECIFICATIONS**

**DESCRIPTION:** PAR20 straight glare shield. Suitable for wet/damp/dry location installations.

### MATERIAL:

Standard overall material is 6061 aluminum.

GL-23 - Machined Aluminum

GL-24 - Machined Brass

FINISH:

AA - Anodized Satin Aluminum
AP - Powder Coat Aluminum
BK - Powder Coat Black
BZ - Powder Coat Bronze
WT - Powder Coat White
Notural for Stainless Steel a

N - Natural, for Stainless Steel and Brass

## MOUNTING:

Glare shield fits all PAR20 fixtures with 2.75"

## **SAMPLE ORDER SPECIFICATION:**

Wet/damp/dry location.

## MADE IN THE USA







| ORDER SPECIFICATION: |         |        |                                                                                                                  |         |                 |
|----------------------|---------|--------|------------------------------------------------------------------------------------------------------------------|---------|-----------------|
|                      | Fixture | Finish | Lamping                                                                                                          | Voltage | Options/Access. |
| PROJECT:             |         |        | HEVI LITE, INC.                                                                                                  |         |                 |
| APPROVED:            |         |        | 9714 V