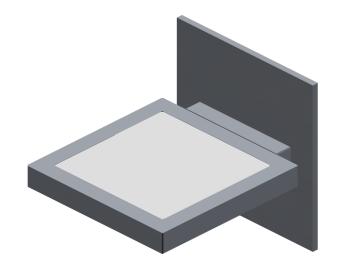

# **SPECIFICATIONS**

**DESCRIPTION:**LED architectural wall sconce. Suitable for wet/damp/dry location installations.

### MATERIAL:

Machined from 6061 T6 aluminum.

### MOUNTING:

Mounting plate mounts to standard 4" Octoganal or Square junction box with drywall ring.

RATING: Wet/damp/dry location.