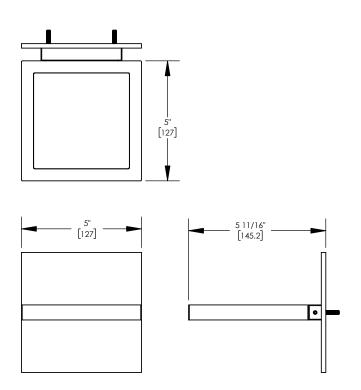

### MOUNTING:

Mounting plate mounts to standard 4" Octoganal or Square junction box with drywall ring.

RATING: Wet/damp/dry location.